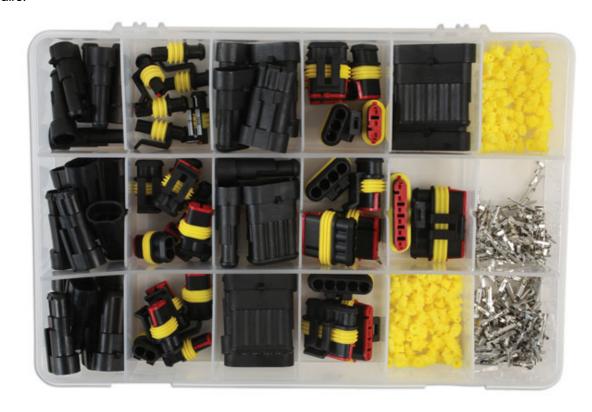

## **Assorted Automotive Electric Supaseal Connector Kit**

An assorted automotive electrical kit with 424 components. All components are available as top up packs. For a professional crimp please use our Laser 7002 ratchet crimping tool.

Supaseal connectors are to be used on applications where a waterproof joint / seal are required for electrical cabling. To be used on 0.5mm² - 1.5mm² cable.

We supply all the 'top up blisters' in kit form for the ease of the repair.

## **Additional Information**

- Supaseal connector wiring assortment.
- Female Connectors; 1 pin, 2 pin, 3 pin, 4 pin, 5 pin & 6 pin.
- Male Connectors; 1 pin, 2 pin, 3 pin, 4 pin, 5 pin & 6 pin.
- Female & Male terminals with yellow seals.
- Top up blisters available. Conforms to RoHS. 424 Pieces.