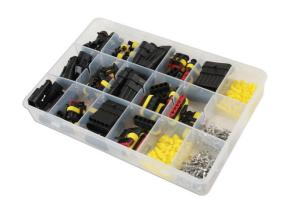

## **Assorted Automotive Electric Supaseal Connector Kit**

An assorted automotive electrical kit with 424 components. All components are available as top up packs. For a professional crimp please use our Laser 7002 ratchet crimping tool.

Supaseal connectors are to be used on applications where a waterproof joint / seal are required for electrical cabling. To be used on 0.5mm² - 1.5mm² cable.

We supply all the 'top up blisters' in kit form for the ease of the repair.

## **Additional Information**

- Supaseal connector wiring assortment.
- Female Connectors; 1 pin, 2 pin, 3 pin, 4 pin, 5 pin & 6 pin.
- Male Connectors; 1 pin, 2 pin, 3 pin, 4 pin, 5 pin & 6 pin.
- Female & Male terminals with yellow seals.
- Top up blisters available. Conforms to RoHS. 424 Pieces.