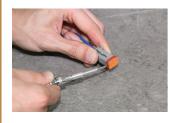

## **Assorted Automotive Electric Supaseal Connector Kit**

An assorted automotive electrical kit with 424 components. All components are available as top up packs. For a professional crimp please use our Laser 7002 ratchet crimping tool.

Supaseal connectors are to be used on applications where a waterproof joint / seal are required for electrical cabling. To be used on 0.5mm² - 1.5mm² cable.

We supply all the 'top up blisters' in kit form for the ease of the repair.